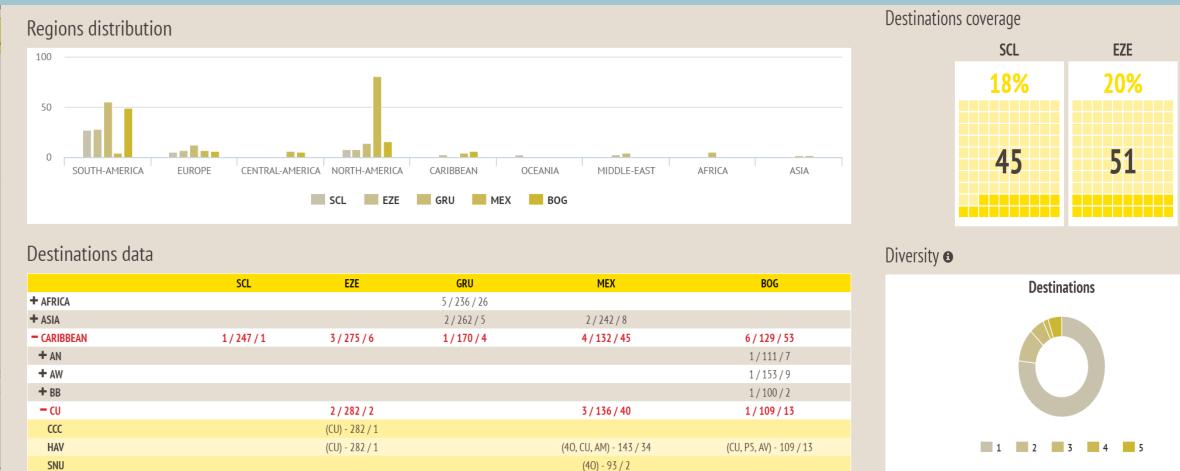

# ONE AIRPORT TO WORLD: INDIRECT VS DIRECT TRAFFIC

Scroll by country / city / airport to visualize the traffic and revenue not served by any direct operations!

**HOT** 

ONE AIRPORT TO WORLD: INDIRECT VS DIRECT TRAFFIC

### Compare the scheduled capacity for up to 5 airports or airlines at the country / airport level, over a single of two periods of time

COLD

Zoom-In using the map and quickly evaluate the performance of your competitors: traffic, revenue, capacity, frequencies, etc

## Results are can be filtered and a detailed table is available to deep dive your analysis – from regions to countries to airports

(40) - 93 / 4

COLD