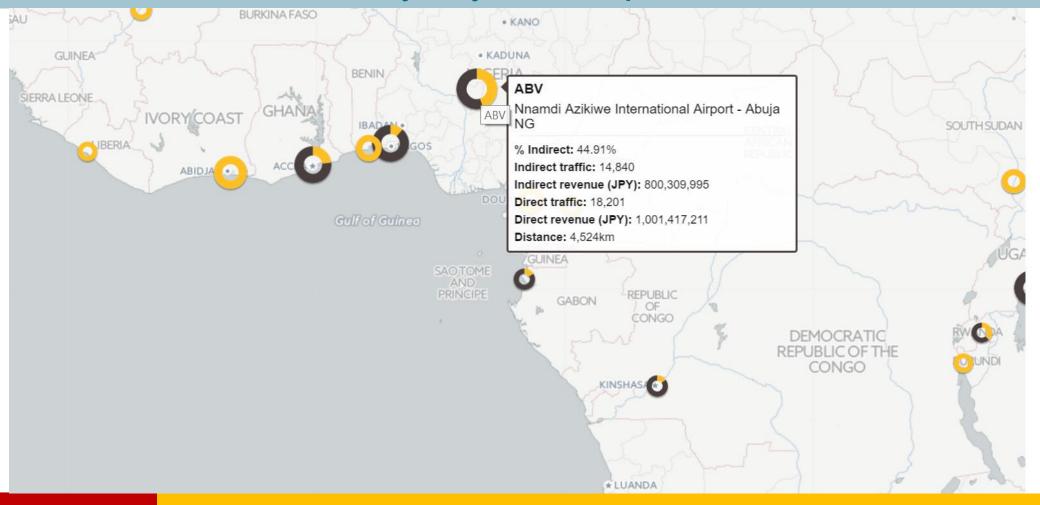

# ONE AIRPORT TO WORLD: INDIRECT VS DIRECT TRAFFIC

Scroll by country / city / airport to visualize the traffic and revenue not served by any direct operations!

**HOT** 

ONE AIRPORT TO WORLD: INDIRECT VS DIRECT TRAFFIC