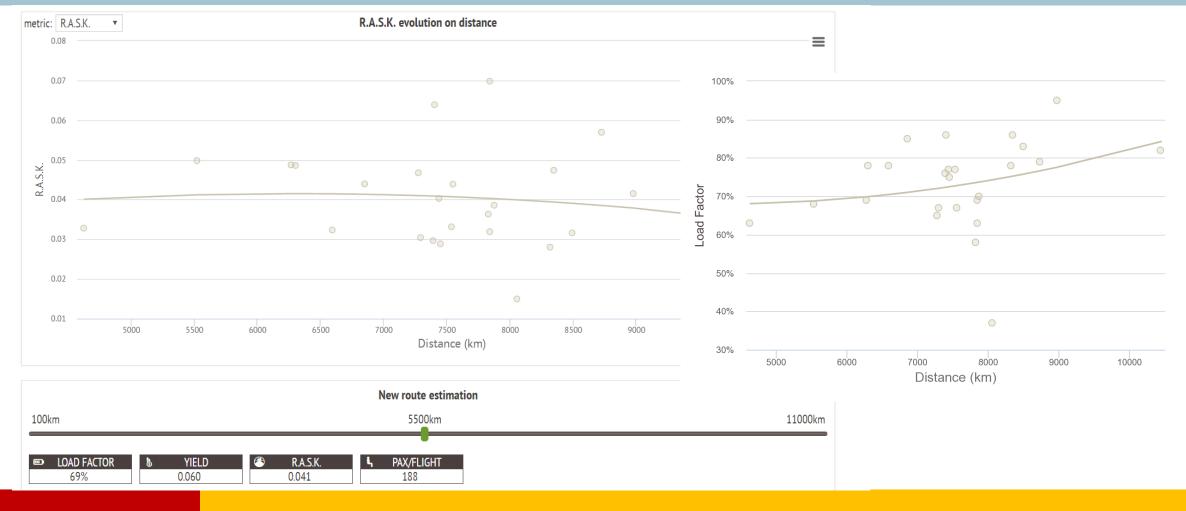

### Determine the best path for success and quickly evaluate any market potential by distance!

# ROAD TO SUCCESS: MAX LOAD FACTOR / YIELD / RASK