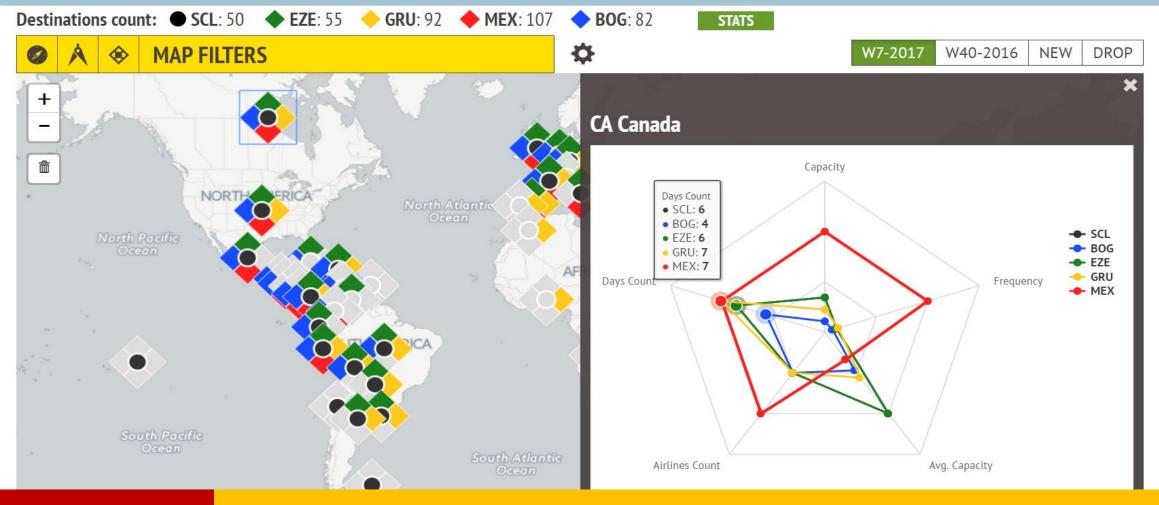

### Compare the scheduled capacity for up to 5 airports or airlines at the country / airport level, over a single of two periods of time

COLD

Zoom-In using the map and quickly evaluate the performance of your competitors: traffic, revenue, capacity, frequencies, etc

COLD