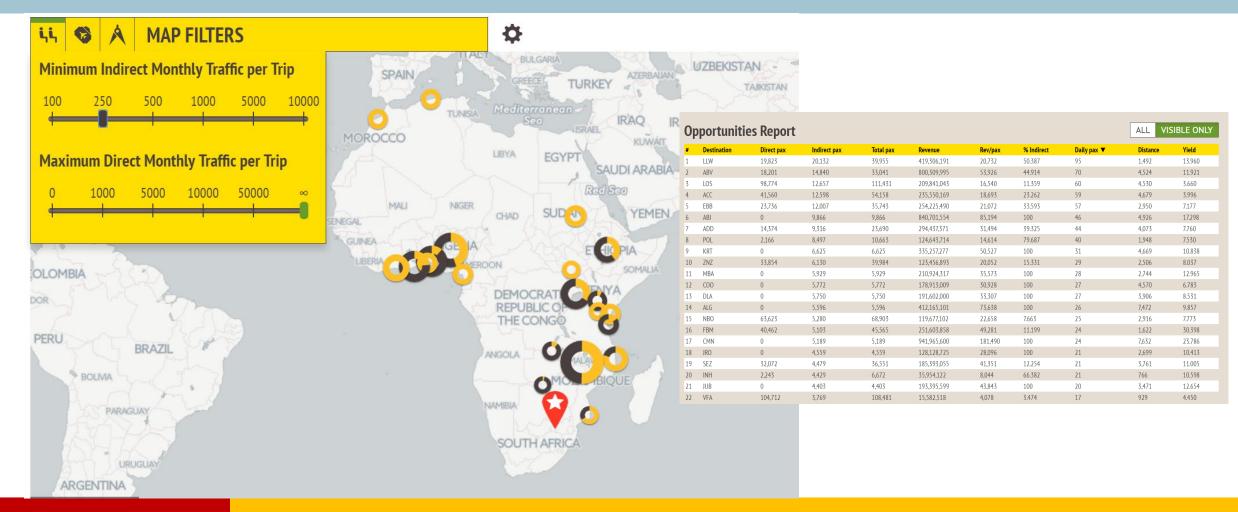

### From the world to any region or country, set up your specific report to determine where underserved markets are available!

**HOT** 

# ONE AIRPORT TO WORLD: INDIRECT VS DIRECT TRAFFIC

Scroll by country / city / airport to visualize the traffic and revenue not served by any direct operations!

**HOT** 

ONE AIRPORT TO WORLD: INDIRECT VS DIRECT TRAFFIC

## Results are can be filtered and a detailed table is available to deep dive your analysis – from regions to countries to airports

(40) - 93 / 4

COLD