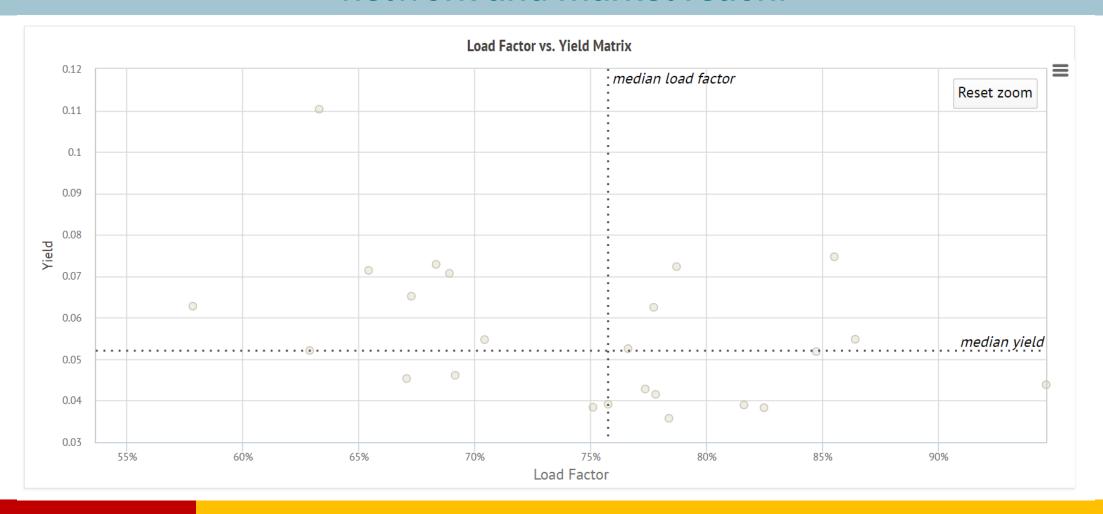

#### Cluster your markets to determine your focus areas in order to growth your network and market reach!

# ROAD TO SUCCESS: MAX LOAD FACTOR / YIELD / RASK