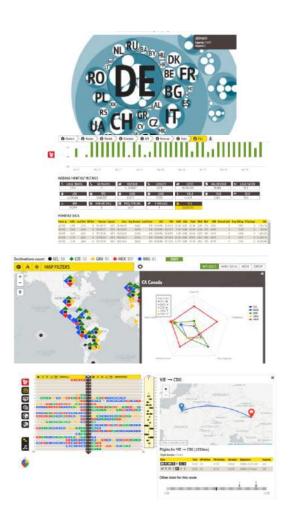

## WAD: enhancing the Accuracy

Market Adjustments

Clusterization

Machine Learning

CAA / MIDT

**Bottom Up** 

Seasonality

Airlines

Airports

Markets

**Elapse Time** 

Predictive

Pattern of D.